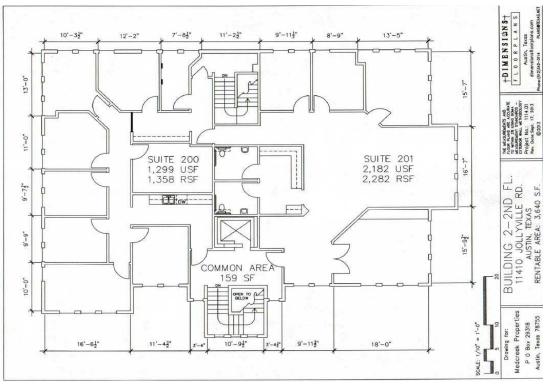

## **Property Specifications**

- · Location: NW Austin
- Total private offices 10
- Kitchen area, copy room, server room, 1 reception areas
- · Class B+ Finish out
- Outdoor parking
- Security card access, biometric access
- •2 Conf Rooms, 1 Executive and 1 small conf area
- Plug n Play Office Sublease

- Square feet approx 3,650
- 50% Rent Reduction for 1st 2 Mos @ \$7.50/ psf
- Sublease Rate \$15.00+ \$9.25 NNN Expenses
- Furniture can be used, purchased or removed
- Lease Expires 9/30/2019
- · 2 Private Restrooms and server room area
- · Back door access